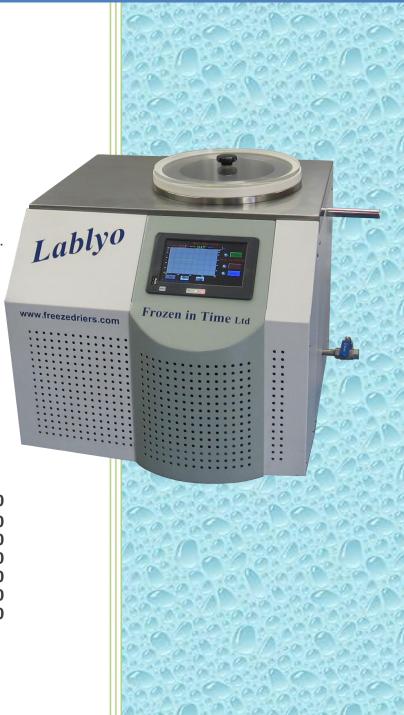

## Lablyo Freezedrier

## **UK Manufactured**

Bench top freeze drier with new Touch Screen controls. Data logging and display of temperature and vacuum on real time graph. Data downloadable via USB. 20cm diameter x 35cm deep ice condenser chamber with 5kg ice capacity. 3kg ice collection in 24 hours. Condenser temperature -55°C. Mobile temperature probe for product sampling.